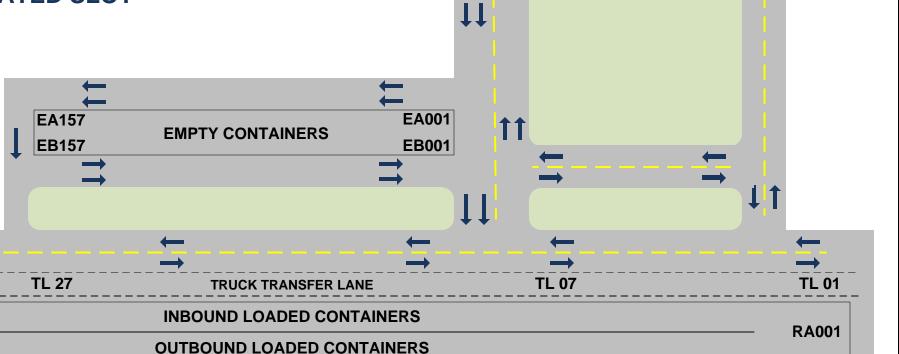

## INBOUND AND OUTBOUND LOADS MUST PARK IN THE CORRECT TRUCK TRANSFER LANE (TL) APPROACH THE TL FROM THE SOUTH

### INBOUND AND OUTBOUND EMPTIES MUST PARK AT THE DESIGNATED SLOT